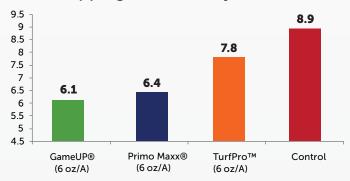

Game Up® is an enhanced proprietary formulation of Trinexapac-ethyl developed to better manage growth while providing increased resistance to stressful conditions.

Each of the PERFORMANCE indicators listed below contributes to a more consistent playing surface.

### **SHOWED TO**

- Reduce clipping yields, which results in increased labor cost savings
- Increase canopy density (NDVI)
- Increase green speed (ball roll)

## **USE SITES**

Established turf grasses including golf course greens, tees, fairways, rough, athletic/sports fields, lawn care, residential turf and commercial lawns, cemeteries and sod farms

# Clipping Yield (lbs dry tissue / M)



#### **ACTIVE INGREDIENTS**

Trinexapac-ethyl

### ADJUVANT RECOMMENDATION