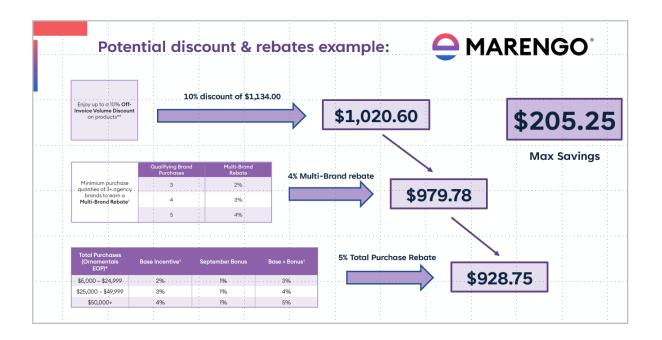

# Three ways to save:

1

Save up to **10% volume discount** off of invoice.

Note: discounts are based off each individual invoice. Invoices cannot be aggregated.

| Fungicides                          | Quantity                                                                                                                                                                                                                                                                                                                                                                                                                                                                                                                                                                                                                                                                                                                                                                                                                                                                                                                                                                                                                                                                                                                                                                                                                                                                                                                                                                                                                                                                                                                                                                                                                                                                                                                                                                                                                                                                                                                                                                                                                                                                                                                       | EOP Price* | Off-Invoice<br>Volume Discount |  |  |
|-------------------------------------|--------------------------------------------------------------------------------------------------------------------------------------------------------------------------------------------------------------------------------------------------------------------------------------------------------------------------------------------------------------------------------------------------------------------------------------------------------------------------------------------------------------------------------------------------------------------------------------------------------------------------------------------------------------------------------------------------------------------------------------------------------------------------------------------------------------------------------------------------------------------------------------------------------------------------------------------------------------------------------------------------------------------------------------------------------------------------------------------------------------------------------------------------------------------------------------------------------------------------------------------------------------------------------------------------------------------------------------------------------------------------------------------------------------------------------------------------------------------------------------------------------------------------------------------------------------------------------------------------------------------------------------------------------------------------------------------------------------------------------------------------------------------------------------------------------------------------------------------------------------------------------------------------------------------------------------------------------------------------------------------------------------------------------------------------------------------------------------------------------------------------------|------------|--------------------------------|--|--|
|                                     | 1-15 bottles                                                                                                                                                                                                                                                                                                                                                                                                                                                                                                                                                                                                                                                                                                                                                                                                                                                                                                                                                                                                                                                                                                                                                                                                                                                                                                                                                                                                                                                                                                                                                                                                                                                                                                                                                                                                                                                                                                                                                                                                                                                                                                                   | \$247.20   | 0%                             |  |  |
| Broadform®<br>(12 fl. oz. bottle)   | 16-31 bottles                                                                                                                                                                                                                                                                                                                                                                                                                                                                                                                                                                                                                                                                                                                                                                                                                                                                                                                                                                                                                                                                                                                                                                                                                                                                                                                                                                                                                                                                                                                                                                                                                                                                                                                                                                                                                                                                                                                                                                                                                                                                                                                  | \$234.84   | 5%                             |  |  |
| (12 111 021 201110)                 | 32+ bottles                                                                                                                                                                                                                                                                                                                                                                                                                                                                                                                                                                                                                                                                                                                                                                                                                                                                                                                                                                                                                                                                                                                                                                                                                                                                                                                                                                                                                                                                                                                                                                                                                                                                                                                                                                                                                                                                                                                                                                                                                                                                                                                    | \$222.48   | 10%                            |  |  |
| Herbicides                          | Herbicides Programme Transfer of the Program |            |                                |  |  |
|                                     | 1-3 bottles                                                                                                                                                                                                                                                                                                                                                                                                                                                                                                                                                                                                                                                                                                                                                                                                                                                                                                                                                                                                                                                                                                                                                                                                                                                                                                                                                                                                                                                                                                                                                                                                                                                                                                                                                                                                                                                                                                                                                                                                                                                                                                                    | \$1,134    | 0%                             |  |  |
| Marengo Flo®<br>(64 fl. oz. bottle) | 4-15 bottles                                                                                                                                                                                                                                                                                                                                                                                                                                                                                                                                                                                                                                                                                                                                                                                                                                                                                                                                                                                                                                                                                                                                                                                                                                                                                                                                                                                                                                                                                                                                                                                                                                                                                                                                                                                                                                                                                                                                                                                                                                                                                                                   | \$1,077.30 | 5%                             |  |  |
| (04 II. 02. DOLLIE)                 | 16+ bottles                                                                                                                                                                                                                                                                                                                                                                                                                                                                                                                                                                                                                                                                                                                                                                                                                                                                                                                                                                                                                                                                                                                                                                                                                                                                                                                                                                                                                                                                                                                                                                                                                                                                                                                                                                                                                                                                                                                                                                                                                                                                                                                    | \$1,020.60 | 10%                            |  |  |
|                                     | 1-39 bags                                                                                                                                                                                                                                                                                                                                                                                                                                                                                                                                                                                                                                                                                                                                                                                                                                                                                                                                                                                                                                                                                                                                                                                                                                                                                                                                                                                                                                                                                                                                                                                                                                                                                                                                                                                                                                                                                                                                                                                                                                                                                                                      | \$124      | 0%                             |  |  |
| Marengo G<br>(50 lb. bag)           | 40-119 bags                                                                                                                                                                                                                                                                                                                                                                                                                                                                                                                                                                                                                                                                                                                                                                                                                                                                                                                                                                                                                                                                                                                                                                                                                                                                                                                                                                                                                                                                                                                                                                                                                                                                                                                                                                                                                                                                                                                                                                                                                                                                                                                    | \$117.80   | 5%                             |  |  |
| (oo ibi bag)                        | 120+ bags                                                                                                                                                                                                                                                                                                                                                                                                                                                                                                                                                                                                                                                                                                                                                                                                                                                                                                                                                                                                                                                                                                                                                                                                                                                                                                                                                                                                                                                                                                                                                                                                                                                                                                                                                                                                                                                                                                                                                                                                                                                                                                                      | \$111.60   | 10%                            |  |  |
| Insecticides                        |                                                                                                                                                                                                                                                                                                                                                                                                                                                                                                                                                                                                                                                                                                                                                                                                                                                                                                                                                                                                                                                                                                                                                                                                                                                                                                                                                                                                                                                                                                                                                                                                                                                                                                                                                                                                                                                                                                                                                                                                                                                                                                                                |            |                                |  |  |
|                                     | 1-15 bottles                                                                                                                                                                                                                                                                                                                                                                                                                                                                                                                                                                                                                                                                                                                                                                                                                                                                                                                                                                                                                                                                                                                                                                                                                                                                                                                                                                                                                                                                                                                                                                                                                                                                                                                                                                                                                                                                                                                                                                                                                                                                                                                   | \$428.40   | 0%                             |  |  |
| Altus®<br>(64 fl. oz. bottle)       | 16-31 bottles                                                                                                                                                                                                                                                                                                                                                                                                                                                                                                                                                                                                                                                                                                                                                                                                                                                                                                                                                                                                                                                                                                                                                                                                                                                                                                                                                                                                                                                                                                                                                                                                                                                                                                                                                                                                                                                                                                                                                                                                                                                                                                                  | \$406.98   | 5%                             |  |  |
| (04 II. 02. DOTTIE)                 | 32+ bottles                                                                                                                                                                                                                                                                                                                                                                                                                                                                                                                                                                                                                                                                                                                                                                                                                                                                                                                                                                                                                                                                                                                                                                                                                                                                                                                                                                                                                                                                                                                                                                                                                                                                                                                                                                                                                                                                                                                                                                                                                                                                                                                    | \$385.56   | 10%                            |  |  |
|                                     | 1-11 bottles                                                                                                                                                                                                                                                                                                                                                                                                                                                                                                                                                                                                                                                                                                                                                                                                                                                                                                                                                                                                                                                                                                                                                                                                                                                                                                                                                                                                                                                                                                                                                                                                                                                                                                                                                                                                                                                                                                                                                                                                                                                                                                                   | \$221.60   | 0%                             |  |  |
| Kontos®<br>(250 ml. bottle)         | 12-29 bottles                                                                                                                                                                                                                                                                                                                                                                                                                                                                                                                                                                                                                                                                                                                                                                                                                                                                                                                                                                                                                                                                                                                                                                                                                                                                                                                                                                                                                                                                                                                                                                                                                                                                                                                                                                                                                                                                                                                                                                                                                                                                                                                  | \$210.52   | 5%                             |  |  |
| (200 mil bottle)                    | 30+ bottles                                                                                                                                                                                                                                                                                                                                                                                                                                                                                                                                                                                                                                                                                                                                                                                                                                                                                                                                                                                                                                                                                                                                                                                                                                                                                                                                                                                                                                                                                                                                                                                                                                                                                                                                                                                                                                                                                                                                                                                                                                                                                                                    | \$199.44   | 10%                            |  |  |
|                                     | 1-11 bottles                                                                                                                                                                                                                                                                                                                                                                                                                                                                                                                                                                                                                                                                                                                                                                                                                                                                                                                                                                                                                                                                                                                                                                                                                                                                                                                                                                                                                                                                                                                                                                                                                                                                                                                                                                                                                                                                                                                                                                                                                                                                                                                   | \$380.80   | 0%                             |  |  |
| Savate®<br>(8 fl. oz. bottle)       | 12-29 bottles                                                                                                                                                                                                                                                                                                                                                                                                                                                                                                                                                                                                                                                                                                                                                                                                                                                                                                                                                                                                                                                                                                                                                                                                                                                                                                                                                                                                                                                                                                                                                                                                                                                                                                                                                                                                                                                                                                                                                                                                                                                                                                                  | \$361.76   | 5%                             |  |  |
| (5 52. 50((10)                      | 30+ bottles                                                                                                                                                                                                                                                                                                                                                                                                                                                                                                                                                                                                                                                                                                                                                                                                                                                                                                                                                                                                                                                                                                                                                                                                                                                                                                                                                                                                                                                                                                                                                                                                                                                                                                                                                                                                                                                                                                                                                                                                                                                                                                                    | \$342.72   | 10%                            |  |  |

2

Earn up to 4%

Multi-Brand Rebate

by purchasing minimum
quantities of 3+ brands

| Fungicides                          | Min. Purchase to qualify<br>for 3+ Multi Brand Rebate |  |
|-------------------------------------|-------------------------------------------------------|--|
| Broadform®<br>(12 fl. oz. bottle)   | 16 bottles                                            |  |
| Herbicides                          |                                                       |  |
| Marengo Flo®<br>(64 fl. oz. bottle) | 8 bottles                                             |  |
| Marengo G<br>(50 lb. bag)           | 40 bags                                               |  |
| Insecticides                        |                                                       |  |
| Altus®<br>(64 fl. oz. bottle)       | 16 bottles                                            |  |
| Kontos®<br>(250 ml. bottle)         | 12 bottles                                            |  |
| Savate®<br>(8 fl. oz. bottle)       | 12 bottles                                            |  |

3

Earn up to a 5%

Volume Rebate on Total

qualifying Agency EOP

Purchases

| Total Purchases<br>(Ornamentals<br>EOP)* | Base Incentive <sup>†</sup> | September Bonus | Base + Bonus† |
|------------------------------------------|-----------------------------|-----------------|---------------|
| \$5,000 - \$24,999                       | 2%                          | 1%              | 3%            |
| \$25,000 - \$49,999                      | 3%                          | 1%              | 4%            |
| \$50,000+                                | 4%                          | 1%              | 5%            |

## **Program savings examples:**