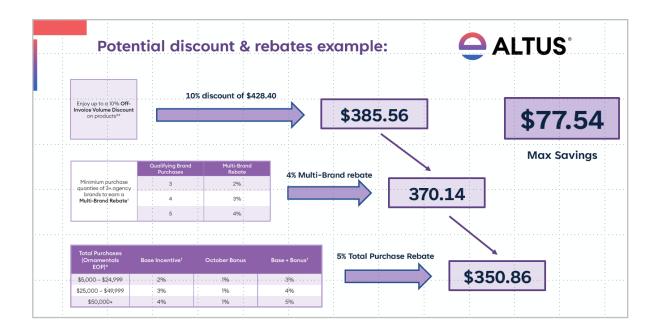

# Three ways to save:

1

Save up to **10% volume discount** off of invoice.

Note: discounts are based off each individual invoice. Invoices cannot be aggregated.

| Fungicides                          | Quantity                                                                                                                                                                                                                                                                                                                                                                                                                                                                                                                                                                                                                                                                                                                                                                                                                                                                                                                                                                                                                                                                                                                                                                                                                                                                                                                                                                                                                                                                                                                                                                                                                                                                                                                                                                                                                                                                                                                                                                                                                                                                                                                       | EOP Price* | Off-Invoice<br>Volume Discount |  |  |
|-------------------------------------|--------------------------------------------------------------------------------------------------------------------------------------------------------------------------------------------------------------------------------------------------------------------------------------------------------------------------------------------------------------------------------------------------------------------------------------------------------------------------------------------------------------------------------------------------------------------------------------------------------------------------------------------------------------------------------------------------------------------------------------------------------------------------------------------------------------------------------------------------------------------------------------------------------------------------------------------------------------------------------------------------------------------------------------------------------------------------------------------------------------------------------------------------------------------------------------------------------------------------------------------------------------------------------------------------------------------------------------------------------------------------------------------------------------------------------------------------------------------------------------------------------------------------------------------------------------------------------------------------------------------------------------------------------------------------------------------------------------------------------------------------------------------------------------------------------------------------------------------------------------------------------------------------------------------------------------------------------------------------------------------------------------------------------------------------------------------------------------------------------------------------------|------------|--------------------------------|--|--|
|                                     | 1-15 bottles                                                                                                                                                                                                                                                                                                                                                                                                                                                                                                                                                                                                                                                                                                                                                                                                                                                                                                                                                                                                                                                                                                                                                                                                                                                                                                                                                                                                                                                                                                                                                                                                                                                                                                                                                                                                                                                                                                                                                                                                                                                                                                                   | \$247.20   | 0%                             |  |  |
| Broadform®<br>(12 fl. oz. bottle)   | 16-31 bottles                                                                                                                                                                                                                                                                                                                                                                                                                                                                                                                                                                                                                                                                                                                                                                                                                                                                                                                                                                                                                                                                                                                                                                                                                                                                                                                                                                                                                                                                                                                                                                                                                                                                                                                                                                                                                                                                                                                                                                                                                                                                                                                  | \$234.84   | 5%                             |  |  |
| (12 111 021 201110)                 | 32+ bottles                                                                                                                                                                                                                                                                                                                                                                                                                                                                                                                                                                                                                                                                                                                                                                                                                                                                                                                                                                                                                                                                                                                                                                                                                                                                                                                                                                                                                                                                                                                                                                                                                                                                                                                                                                                                                                                                                                                                                                                                                                                                                                                    | \$222.48   | 10%                            |  |  |
| Herbicides                          | Herbicides Programme Transfer of the Program |            |                                |  |  |
|                                     | 1-3 bottles                                                                                                                                                                                                                                                                                                                                                                                                                                                                                                                                                                                                                                                                                                                                                                                                                                                                                                                                                                                                                                                                                                                                                                                                                                                                                                                                                                                                                                                                                                                                                                                                                                                                                                                                                                                                                                                                                                                                                                                                                                                                                                                    | \$1,134    | 0%                             |  |  |
| Marengo Flo®<br>(64 fl. oz. bottle) | 4-15 bottles                                                                                                                                                                                                                                                                                                                                                                                                                                                                                                                                                                                                                                                                                                                                                                                                                                                                                                                                                                                                                                                                                                                                                                                                                                                                                                                                                                                                                                                                                                                                                                                                                                                                                                                                                                                                                                                                                                                                                                                                                                                                                                                   | \$1,077.30 | 5%                             |  |  |
| (04 II. 02. DOLLIE)                 | 16+ bottles                                                                                                                                                                                                                                                                                                                                                                                                                                                                                                                                                                                                                                                                                                                                                                                                                                                                                                                                                                                                                                                                                                                                                                                                                                                                                                                                                                                                                                                                                                                                                                                                                                                                                                                                                                                                                                                                                                                                                                                                                                                                                                                    | \$1,020.60 | 10%                            |  |  |
|                                     | 1-39 bags                                                                                                                                                                                                                                                                                                                                                                                                                                                                                                                                                                                                                                                                                                                                                                                                                                                                                                                                                                                                                                                                                                                                                                                                                                                                                                                                                                                                                                                                                                                                                                                                                                                                                                                                                                                                                                                                                                                                                                                                                                                                                                                      | \$124      | 0%                             |  |  |
| Marengo G<br>(50 lb. bag)           | 40-119 bags                                                                                                                                                                                                                                                                                                                                                                                                                                                                                                                                                                                                                                                                                                                                                                                                                                                                                                                                                                                                                                                                                                                                                                                                                                                                                                                                                                                                                                                                                                                                                                                                                                                                                                                                                                                                                                                                                                                                                                                                                                                                                                                    | \$117.80   | 5%                             |  |  |
| (oo ibi bag)                        | 120+ bags                                                                                                                                                                                                                                                                                                                                                                                                                                                                                                                                                                                                                                                                                                                                                                                                                                                                                                                                                                                                                                                                                                                                                                                                                                                                                                                                                                                                                                                                                                                                                                                                                                                                                                                                                                                                                                                                                                                                                                                                                                                                                                                      | \$111.60   | 10%                            |  |  |
| Insecticides                        |                                                                                                                                                                                                                                                                                                                                                                                                                                                                                                                                                                                                                                                                                                                                                                                                                                                                                                                                                                                                                                                                                                                                                                                                                                                                                                                                                                                                                                                                                                                                                                                                                                                                                                                                                                                                                                                                                                                                                                                                                                                                                                                                |            |                                |  |  |
|                                     | 1-15 bottles                                                                                                                                                                                                                                                                                                                                                                                                                                                                                                                                                                                                                                                                                                                                                                                                                                                                                                                                                                                                                                                                                                                                                                                                                                                                                                                                                                                                                                                                                                                                                                                                                                                                                                                                                                                                                                                                                                                                                                                                                                                                                                                   | \$428.40   | 0%                             |  |  |
| Altus®<br>(64 fl. oz. bottle)       | 16-31 bottles                                                                                                                                                                                                                                                                                                                                                                                                                                                                                                                                                                                                                                                                                                                                                                                                                                                                                                                                                                                                                                                                                                                                                                                                                                                                                                                                                                                                                                                                                                                                                                                                                                                                                                                                                                                                                                                                                                                                                                                                                                                                                                                  | \$406.98   | 5%                             |  |  |
| (04 II. 02. DOTTIE)                 | 32+ bottles                                                                                                                                                                                                                                                                                                                                                                                                                                                                                                                                                                                                                                                                                                                                                                                                                                                                                                                                                                                                                                                                                                                                                                                                                                                                                                                                                                                                                                                                                                                                                                                                                                                                                                                                                                                                                                                                                                                                                                                                                                                                                                                    | \$385.56   | 10%                            |  |  |
|                                     | 1-11 bottles                                                                                                                                                                                                                                                                                                                                                                                                                                                                                                                                                                                                                                                                                                                                                                                                                                                                                                                                                                                                                                                                                                                                                                                                                                                                                                                                                                                                                                                                                                                                                                                                                                                                                                                                                                                                                                                                                                                                                                                                                                                                                                                   | \$221.60   | 0%                             |  |  |
| Kontos®<br>(250 ml. bottle)         | 12-29 bottles                                                                                                                                                                                                                                                                                                                                                                                                                                                                                                                                                                                                                                                                                                                                                                                                                                                                                                                                                                                                                                                                                                                                                                                                                                                                                                                                                                                                                                                                                                                                                                                                                                                                                                                                                                                                                                                                                                                                                                                                                                                                                                                  | \$210.52   | 5%                             |  |  |
| (200 mil bottle)                    | 30+ bottles                                                                                                                                                                                                                                                                                                                                                                                                                                                                                                                                                                                                                                                                                                                                                                                                                                                                                                                                                                                                                                                                                                                                                                                                                                                                                                                                                                                                                                                                                                                                                                                                                                                                                                                                                                                                                                                                                                                                                                                                                                                                                                                    | \$199.44   | 10%                            |  |  |
|                                     | 1-11 bottles                                                                                                                                                                                                                                                                                                                                                                                                                                                                                                                                                                                                                                                                                                                                                                                                                                                                                                                                                                                                                                                                                                                                                                                                                                                                                                                                                                                                                                                                                                                                                                                                                                                                                                                                                                                                                                                                                                                                                                                                                                                                                                                   | \$380.80   | 0%                             |  |  |
| Savate®<br>(8 fl. oz. bottle)       | 12-29 bottles                                                                                                                                                                                                                                                                                                                                                                                                                                                                                                                                                                                                                                                                                                                                                                                                                                                                                                                                                                                                                                                                                                                                                                                                                                                                                                                                                                                                                                                                                                                                                                                                                                                                                                                                                                                                                                                                                                                                                                                                                                                                                                                  | \$361.76   | 5%                             |  |  |
| (5 52. 50((10)                      | 30+ bottles                                                                                                                                                                                                                                                                                                                                                                                                                                                                                                                                                                                                                                                                                                                                                                                                                                                                                                                                                                                                                                                                                                                                                                                                                                                                                                                                                                                                                                                                                                                                                                                                                                                                                                                                                                                                                                                                                                                                                                                                                                                                                                                    | \$342.72   | 10%                            |  |  |

2

Earn up to 4%

Multi-Brand Rebate

by purchasing minimum
quantities of 3+ brands

| Fungicides                          | Min. Purchase to qualify<br>for 3+ Multi Brand Rebate |  |
|-------------------------------------|-------------------------------------------------------|--|
| Broadform®<br>(12 fl. oz. bottle)   | 16 bottles                                            |  |
| Herbicides                          |                                                       |  |
| Marengo Flo®<br>(64 fl. oz. bottle) | 8 bottles                                             |  |
| Marengo G<br>(50 lb. bag)           | 40 bags                                               |  |
| Insecticides                        |                                                       |  |
| Altus®<br>(64 fl. oz. bottle)       | 16 bottles                                            |  |
| Kontos®<br>(250 ml. bottle)         | 12 bottles                                            |  |
| Savate®<br>(8 fl. oz. bottle)       | 12 bottles                                            |  |

3

Earn up to a 5%

Volume Rebate on Total

qualifying Agency EOP

Purchases

| Total Purchases<br>(Ornamentals<br>EOP)* | Base Incentive <sup>†</sup> | September Bonus | Base + Bonus† |
|------------------------------------------|-----------------------------|-----------------|---------------|
| \$5,000 - \$24,999                       | 2%                          | 1%              | 3%            |
| \$25,000 - \$49,999                      | 3%                          | 1%              | 4%            |
| \$50,000+                                | 4%                          | 1%              | 5%            |

## **Program savings examples:**